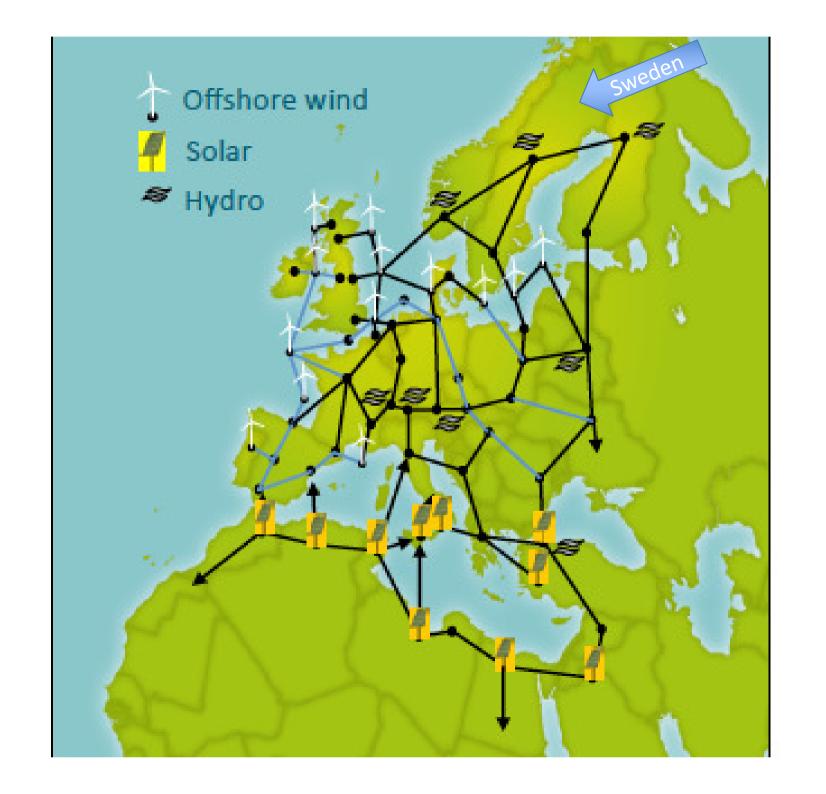

## China's DC Solution for Europe

Station Kruseberg, Sweden, HV DC connection to Germany, 1994, 600MW, LCC

Station Hurva, Sweden, HV DC south west link, 2015, 1200MW, VSC

Basslink, 2005, 500MW, LCC