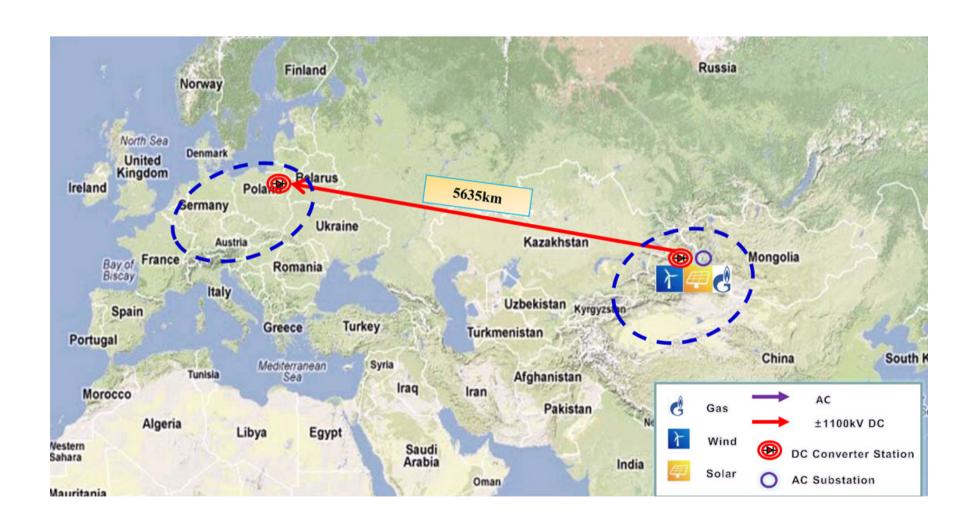

## China's DC Solution for Europe

Station Kruseberg, Sweden, HV DC connection to Germany, 1994, 600MW, LCC

Station Hurva, Sweden, HV DC south west link, 2015, 1200MW, VSC

Basslink, 2005, 500MW, LCC